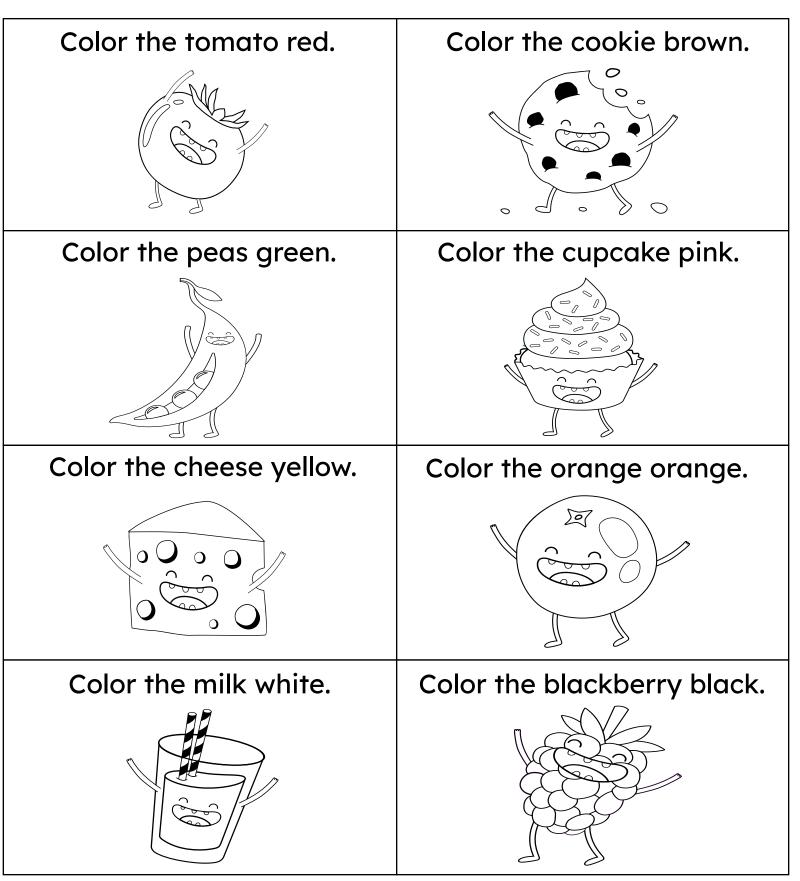

| Name | : |
|------|---|
|------|---|

Date: \_

Skill: Identifying color words

Grammar: Commands

Vocabulary: Food

Directions: Follow each command.

| Name: |
|-------|
|-------|

Date:

Skill: Identifying color words

Grammar: Commands

Vocabulary: Food

Directions: Follow each command.

| a | m | e: |
|---|---|----|
|   |   |    |
|   | a | am |

Date: \_\_\_\_\_

Skill: Identifying Color Words Grammar: Subject Verb Agreement Vocabulary: Food