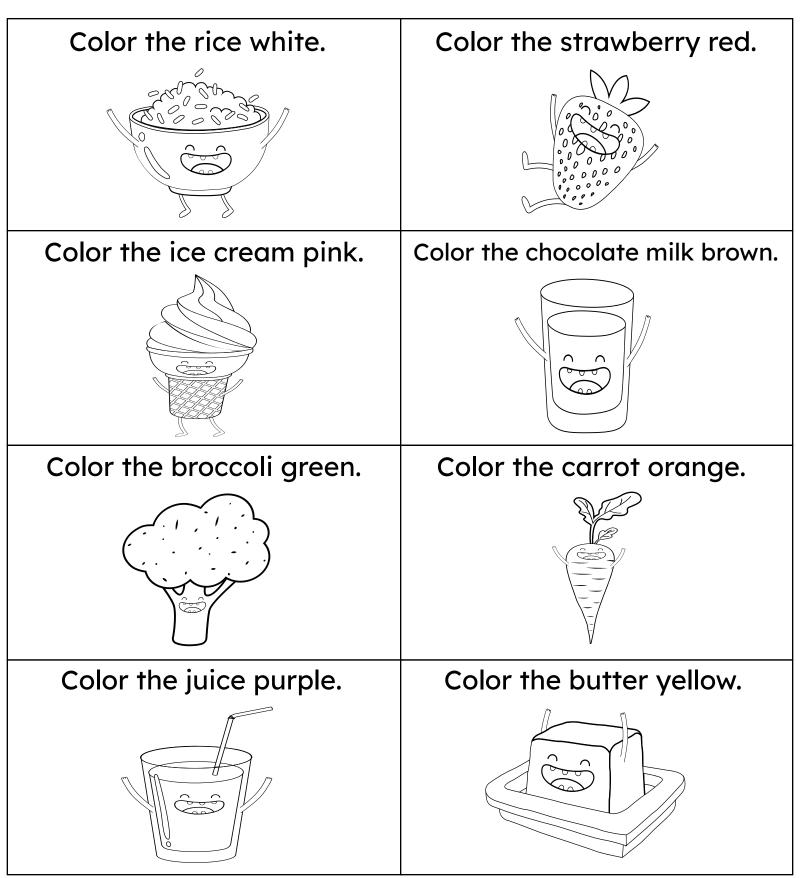

| Name | : |
|------|---|
|------|---|

Date: \_

Skill: Identifying color words

Grammar: Commands

Vocabulary: Food

Directions: Follow each command.

| Name: |
|-------|
|-------|

Date:

Skill: Identifying color words

Grammar: Commands

Vocabulary: Food

Directions: Follow each command.

| a | m | e: |
|---|---|----|
|   |   |    |
|   | a | am |

Date: \_\_\_\_\_

Skill: Identifying Color Words Grammar: Subject Verb Agreement Vocabulary: Food