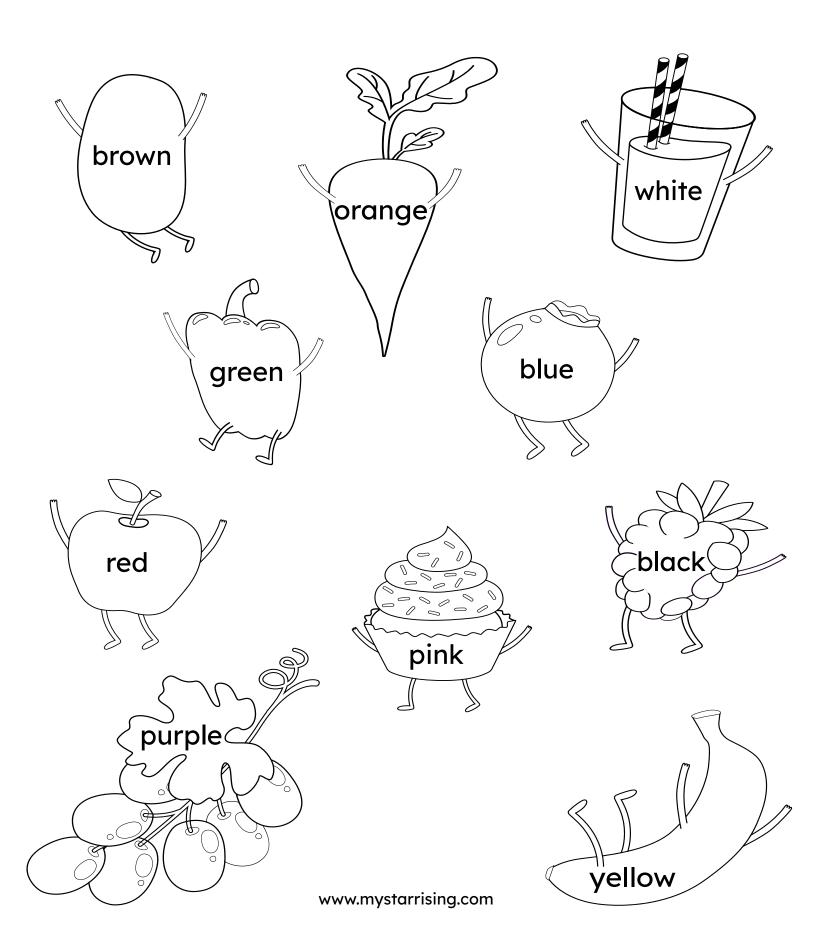

Name: \_

Date: \_\_\_\_\_

Skill: Identifying color words

| Vocabulary: | Food |
|-------------|------|
|-------------|------|

Directions: Color each food according to its color word.