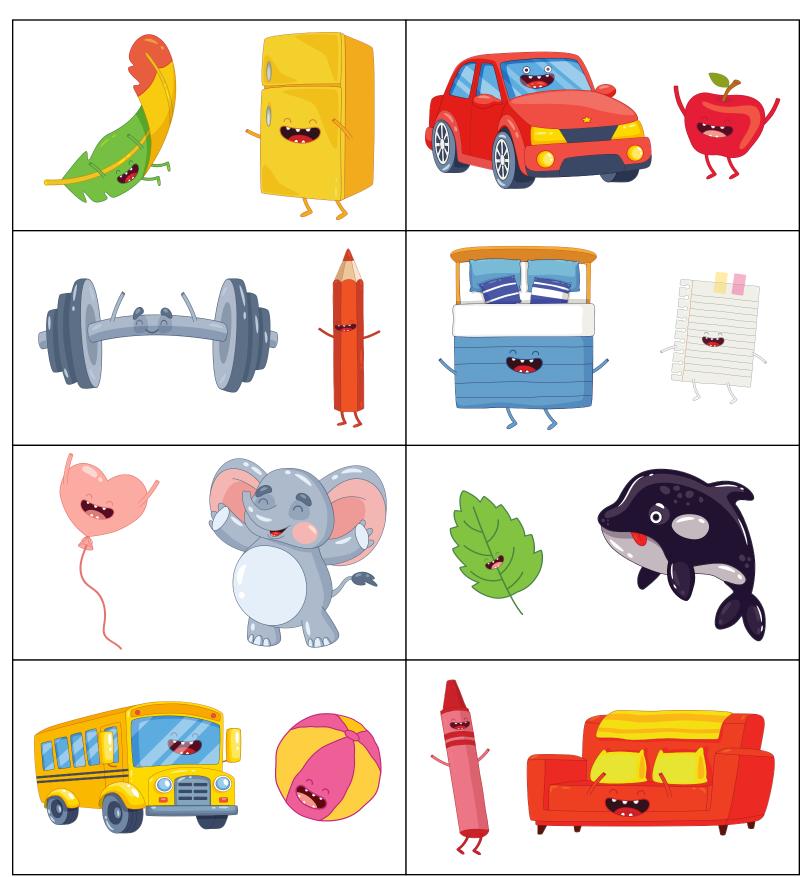

| Date | \$ |
|------|----|
| Daic | ٠  |

| Vocabulary: | Adjectives |
|-------------|------------|
|-------------|------------|

Directions: Put an "X" over the short object in each box.

| Name | • |
|------|---|
|------|---|