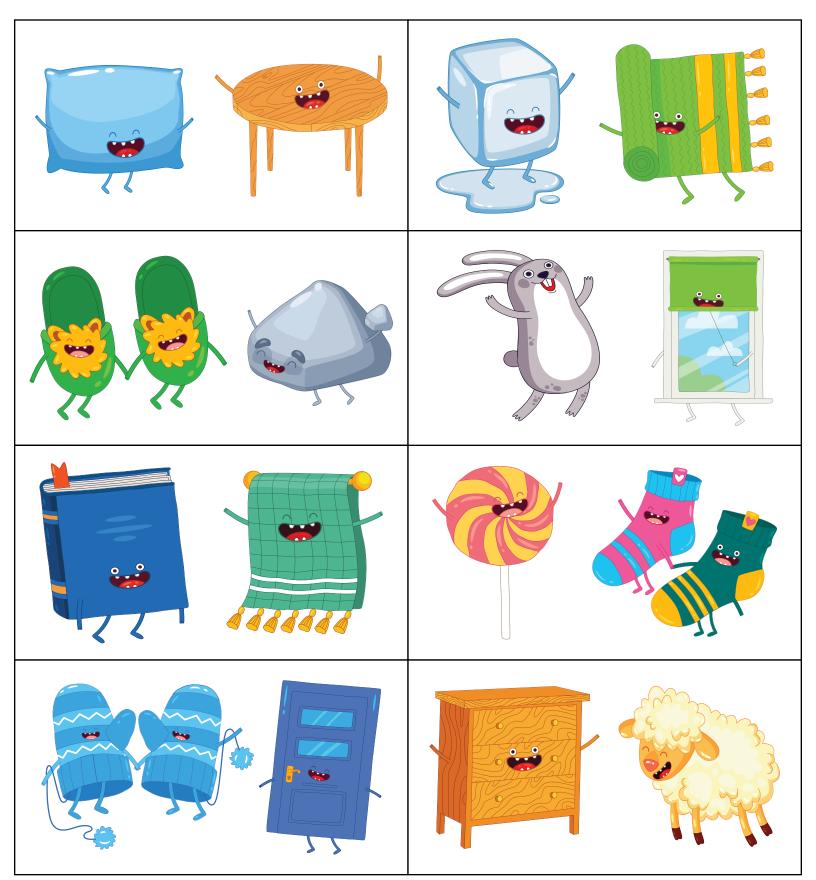

| Data  |  |
|-------|--|
| Dule. |  |
|       |  |

| Vocabulary: | Adjectives |
|-------------|------------|
|-------------|------------|

Directions: Put an "X" over all of the soft objects.

www.mystarrising.com