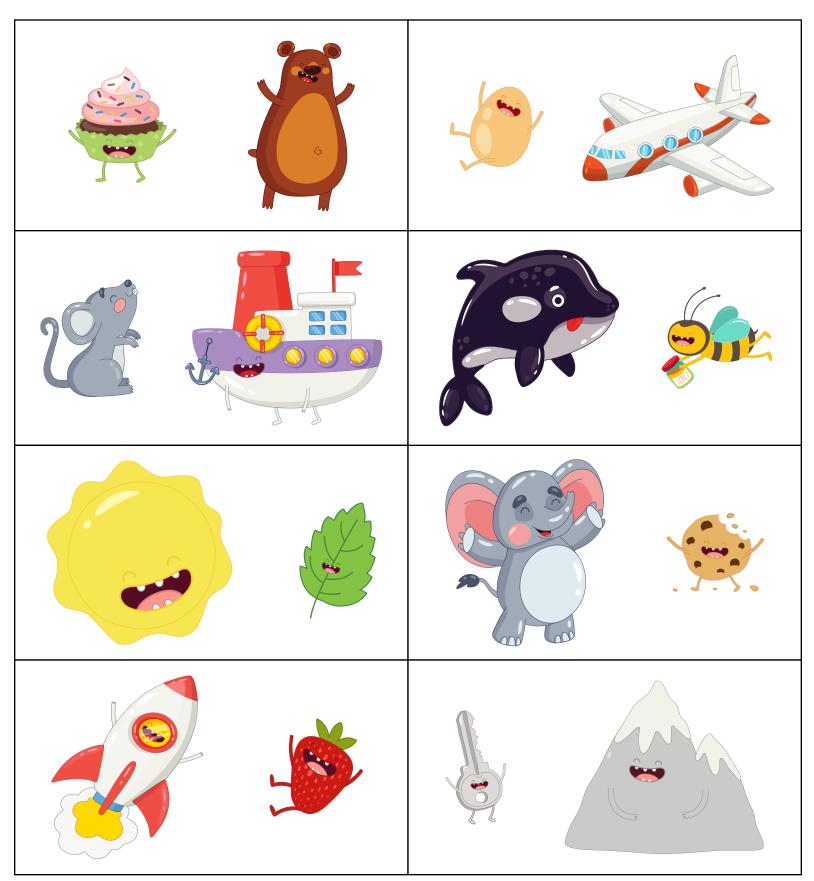

| Vocabulary: | Adjectives |
|-------------|------------|
|-------------|------------|

Directions: Put an "X" over the light object in each box.

Name: \_\_\_\_\_

| Date: |  |
|-------|--|
|       |  |

Skill: Vocabulary Development