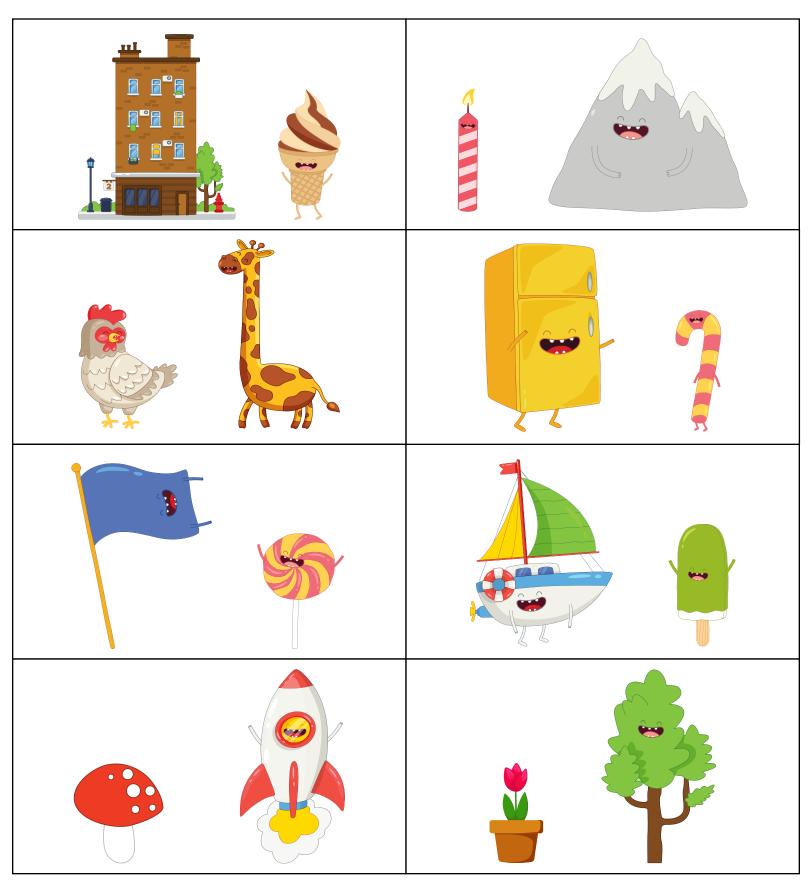

| Name | • |
|------|---|
|------|---|

| Vocabulary: | Adjectives |
|-------------|------------|
|-------------|------------|

Directions: Put an "X" over the small object in each box.

| Name | • |
|------|---|
|------|---|