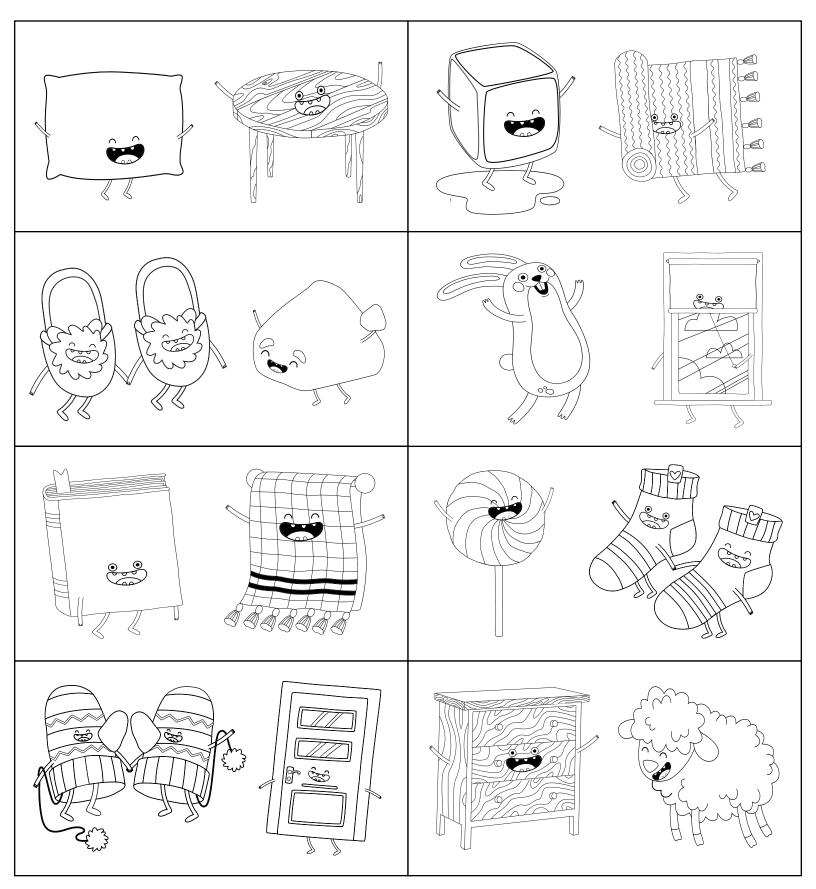

Date: \_\_\_\_\_

Skill: Vocabulary Development

Vocabulary: Adjectives

Directions: Color the short object in each box.

Date: \_\_\_\_\_

Skill: Vocabulary Development

Vocabulary: Adjectives

Directions: Color the soft object in each box.