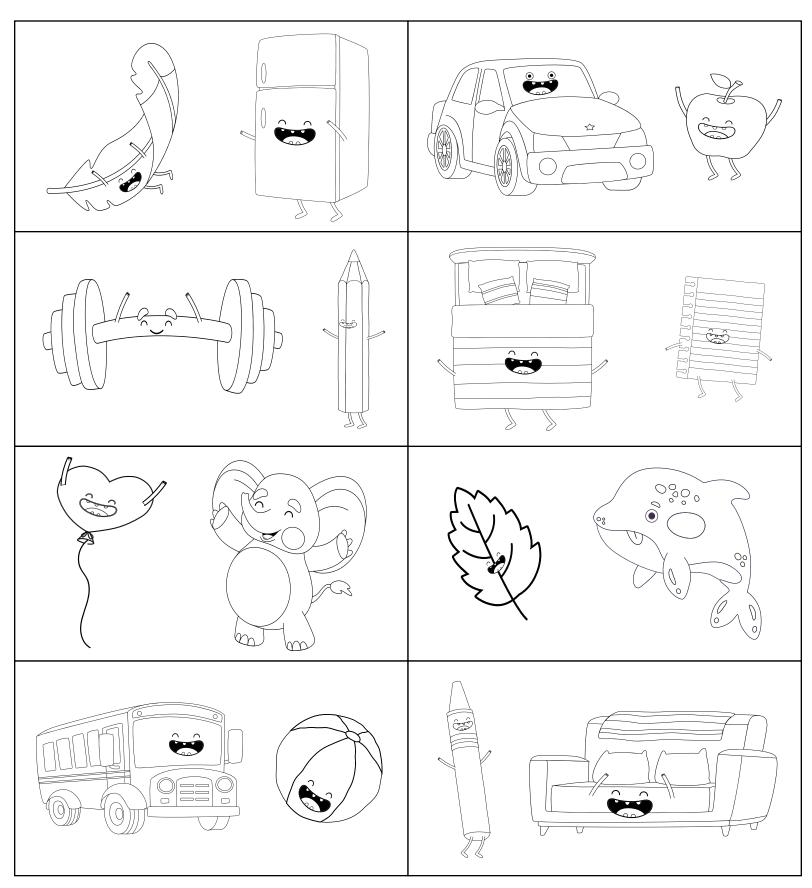

| Name: Date: |  |
|-------------|--|
|-------------|--|

Skill: Vocabulary Development Vocabulary: Adjectives

Directions: Follow the directions for each box.

## Put an "X" over all of the big things.

Put an "X" over all of the small things.

Put an "X" over all of the tall things.

Put an "X" over all of the short things.

Put an "X" over all of the fast things.

| Name: | Date: |
|-------|-------|
|-------|-------|