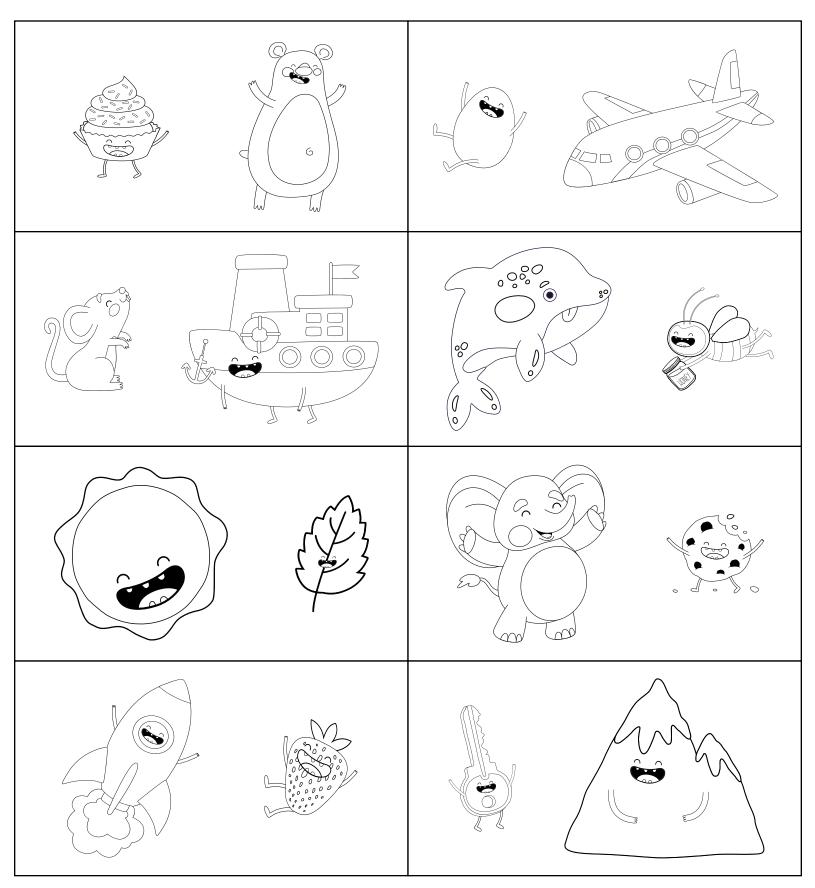

Date: \_\_\_\_\_

Skill: Vocabulary Development

Vocabulary: Adjectives

Directions: Color the small object in each box.

Date: \_\_\_\_\_

Skill: Vocabulary Development

Vocabulary: Adjectives

Directions: Color the light object in each box.