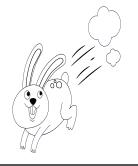

## Put an "X" over all of the big things.

Put an "X" over all of the small things.

Put an "X" over all of the tall things.

Put an "X" over all of the short things.

Put an "X" over all of the fast things.

| Name: | Date: |
|-------|-------|
|-------|-------|